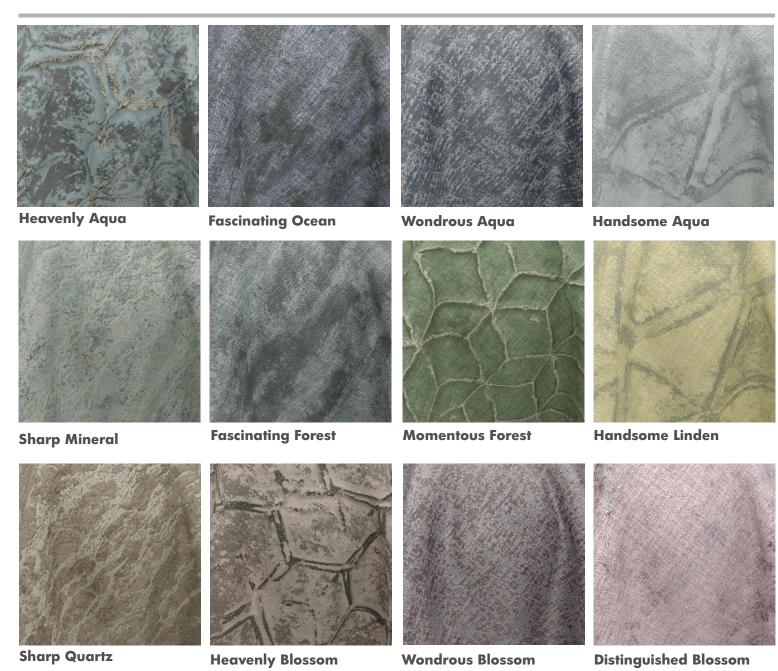

# **LUXURIA COLLECTION DETAILS**

# **Distinguished**

### Handsome

47% Polyester/53% Cotton 140cm | V:15.8(half drop) H:16cm Curtaining & Accessories ※ ★◎ • Reverse FR

### **Momentous**

#### **Wondrous**

# **Fascinating**

100% Polyester 138cm | V:35.4cm, H:36cm Curtaining & Accessories ☼ 🌣 🖾 🗈 🕿 Reverse FR

## Heavenly

# Sharp

www.labo-tex.com

ISO 14001