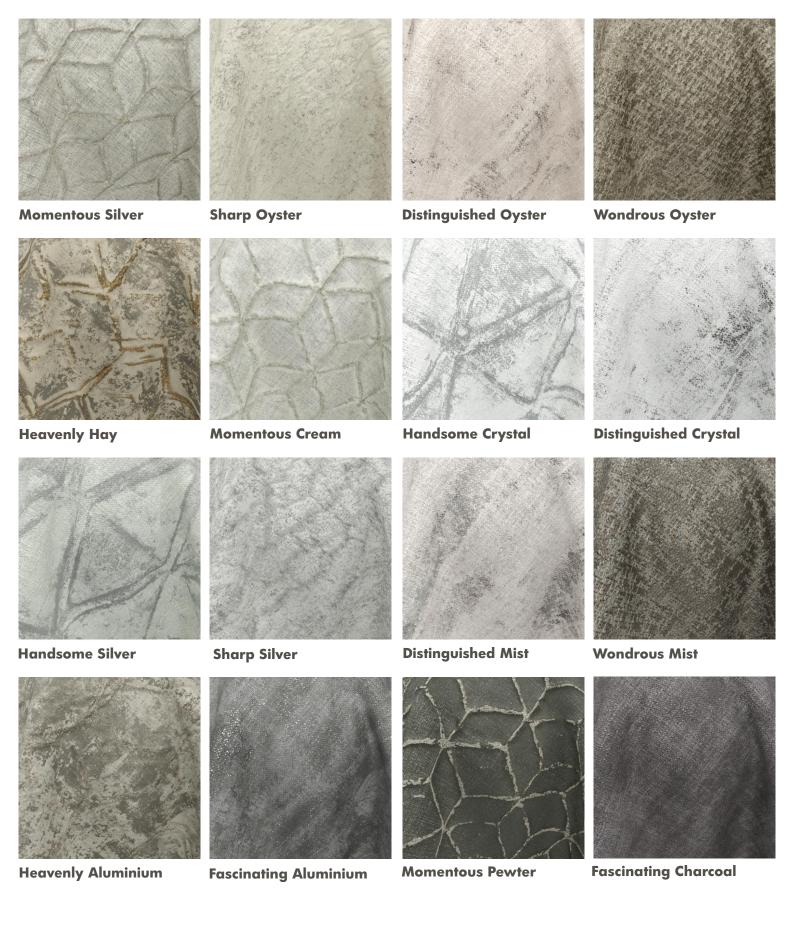

# **LUXURIA COLLECTION DETAILS**

# **Distinguished**

### Handsome

47% Polyester/53% Cotton 140cm | V:15.8(half drop) H:16cm Curtaining & Accessories ※ ★◎ • Reverse FR

### **Momentous**

#### **Wondrous**

# **Fascinating**

100% Polyester 138cm | V:35.4cm, H:36cm Curtaining & Accessories ☼ 🌣 🖾 🗈 🕿 Reverse FR

## Heavenly

# Sharp

www.labo-tex.com

ISO 14001