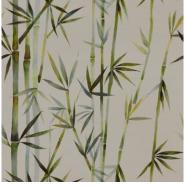

## Hanalei

100% Cotton Approx. 137cm V: 66.8cm, H: 67.3cm Curtaining & Accessories Lani 100% Cotton Approx. 137cm 84.7 drop 42.35cm Curtaining & Accessories

 $\underbrace{300} \bigotimes \bigcirc \bigcirc \bigotimes$ 