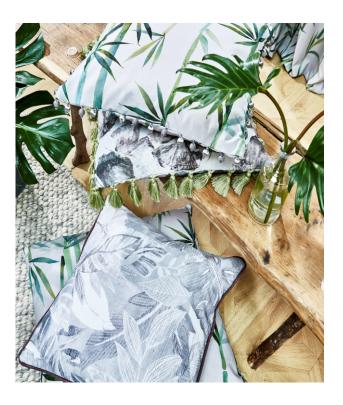

## MAUI ~ upbeat and tropical cotton foilage collection

Inspired by Hawaii's tropical foliage, the upbeat collection offers a contemporary edge to the classic floral trends. Featuring fresh tropical bright, subtle monotones and soft lemons, Maui's five designs offer the perfect backdrop to laid-back living. Tropical flora & fauna take center stage with Bamboo, lush greenery and large-scale fronds, all exquisitely presented on 100 % Cotton and providing a stunning canvas for interior schemes.

## Pacific

100% Cotton Approx. 137cm V: 63cm | H: 68cm Curtaining & Accessories

Designer's Notes

Our new Maui collection has been inspired by the laid-back lifestyle of Hawaii, with designs influenced by the island's tropical foliage. The upbeat range offers a contemporary edge to the classic floral trend, making a statement in floor-length curtains and mix and match cushions..