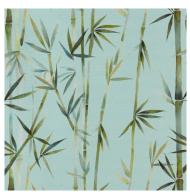

## Hanalei

100% Cotton Approx. 137cm V: 66.8cm, H: 67.3cm Curtaining & Accessories Lani 100% Cotton Approx. 137cm 84.7 drop 42.35cm Curtaining & Accessories

 $\underbrace{300} \bigotimes \bigcirc \bigcirc \bigotimes$ 