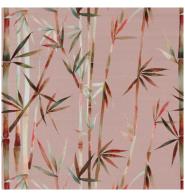

## MAUI ~ upbeat and tropical cotton foilage collection

Inspired by Hawaii's tropical foliage, the upbeat collection offers a contemporary edge to the classic floral trends. Featuring fresh tropical bright, subtle monotones and soft lemons, Maui's five designs offer the perfect backdrop to laid-back living. Tropical flora & fauna take center stage with Bamboo, lush greenery and large-scale fronds, all exquisitely presented on 100 % Cotton and providing a stunning canvas for interior schemes.

**Mahalo** 100% Cotton Approx. 137cm 70 drop 35cm Curtaining & Accessories