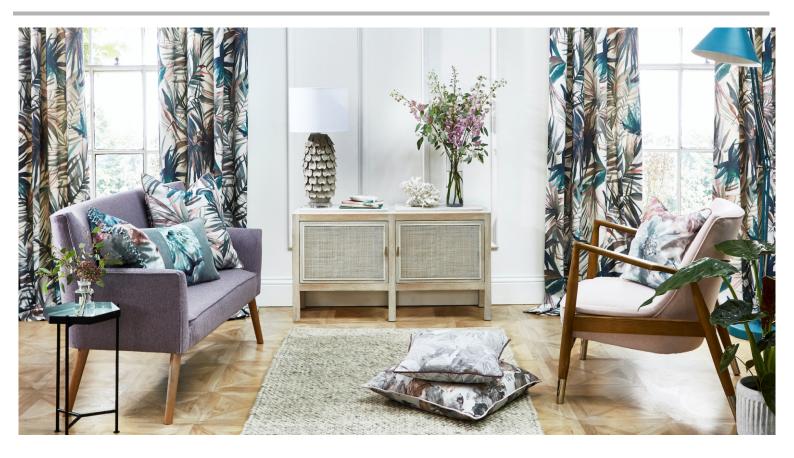

## MAUI ~ upbeat and tropical cotton foilage collection

Inspired by Hawaii's tropical foliage, the upbeat collection offers a contemporary edge to the classic floral trends. Featuring fresh tropical bright, subtle monotones and soft lemons, Maui's five designs offer the perfect backdrop to laid-back living. Tropical flora & fauna take center stage with Bamboo, lush greenery and large-scale fronds, all exquisitely presented on 100 % Cotton and providing a stunning canvas for interior schemes.

## Pacific

100% Cotton Approx. 137cm V: 63cm | H: 68cm Curtaining & Accessories

Designer's Notes

Our new Maui collection has been inspired by the laid-back lifestyle of Hawaii, with designs influenced by the island's tropical foliage. The upbeat range offers a contemporary edge to the classic floral trend, making a statement in floor-length curtains and mix and match cushions..