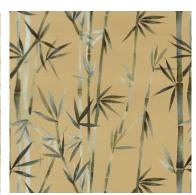

## MAUI ~ upbeat and tropical cotton foilage collection

Inspired by Hawaii's tropical foliage, the upbeat collection offers a contemporary edge to the classic floral trends. Featuring fresh tropical bright, subtle monotones and soft lemons, Maui's five designs offer the perfect backdrop to laid-back living. Tropical flora & fauna take center stage with Bamboo, lush greenery and large-scale fronds, all exquisitely presented on 100 % Cotton and providing a stunning canvas for interior schemes.

## Hanalei

100% Cotton Approx. 137cm V: 66.8cm, H: 67.3cm Curtaining & Accessories Lani 100% Cotton Approx. 137cm 84.7 drop 42.35cm Curtaining & Accessories

 $\underbrace{300} \bigotimes \bigcirc \bigcirc \bigotimes$ 