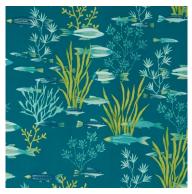

Coastal Retreat ~ hand printed shells, watercolour spots & diamond geometrics

Inspired by staycations and the revival of the great British seaside, Coastal Retreat offers a sophisticated take on nautical interiors. The PT Eco collection embraces sailing boats, underwater scenes and handprinted shells, alongside watercolour spots, painterly Jacobeans and a coordinating diamond geometric. Presented in a palette of sea-blue, sunshine yellow and bright coral, the sustainably sourced fabrics are also available in a wipe-clean matt or glossy finish.

St Ives Ocean

Sandbank Ocean

Porthole Ocean

**Shallows Ocean** 

Newquay Ocean

**Porthole Seafoam** 

St Merryn Ocean

St Merryn Seafoam