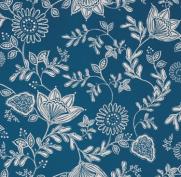

Coastal Retreat ~ hand printed shells, watercolour spots & diamond geometrics

Inspired by staycations and the revival of the great British seaside, Coastal Retreat offers a sophisticated take on nautical interiors. The PT Eco collection embraces sailing boats, underwater scenes and handprinted shells, alongside watercolour spots, painterly Jacobeans and a coordinating diamond geometric. Presented in a palette of sea-blue, sunshine yellow and bright coral, the sustainably sourced fabrics are also available in a wipe-clean matt or glossy finish.