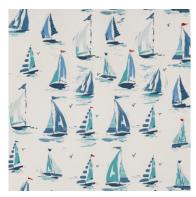

### Newquay

100% Cotton 143cm (useable 138cm) V: 31.5cm |H: 69cm Curtaining & Cushions V 🗱 🔁 🖻 🔯