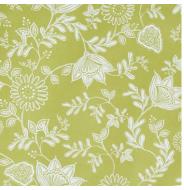

## Sandbank Coral

## Sandbank

100% Cotton 143cm (useable 137cm) V: 31.5cm | H: 69cm Curtaining & Cushions XX 20 PX