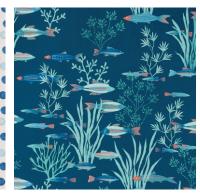

Coastal Retreat ~ hand printed shells, watercolour spots & diamond geometrics

Inspired by staycations and the revival of the great British seaside, Coastal Retreat offers a sophisticated take on nautical interiors. The PT Eco collection embraces sailing boats, underwater scenes and handprinted shells, alongside watercolour spots, painterly Jacobeans and a coordinating diamond geometric. Presented in a palette of sea-blue, sunshine yellow and bright coral, the sustainably sourced fabrics are also available in a wipe-clean matt or glossy finish.

St Ives Ocean

Sandbank Ocean

Porthole Ocean

**Shallows Ocean** 

Newquay Ocean

**Porthole Seafoam** 

St Merryn Ocean

St Merryn Seafoam