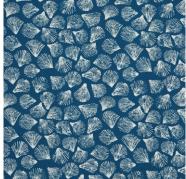

Coastal Retreat ~ hand printed shells, watercolour spots & diamond geometrics

Inspired by staycations and the revival of the great British seaside, Coastal Retreat offers a sophisticated take on nautical interiors. The PT Eco collection embraces sailing boats, underwater scenes and handprinted shells, alongside watercolour spots, painterly Jacobeans and a coordinating diamond geometric. Presented in a palette of sea-blue, sunshine yellow and bright coral, the sustainably sourced fabrics are also available in a wipe-clean matt or glossy finish.



St Ives Ocean



Sandbank Ocean



Porthole Ocean



**Shallows Ocean** 



Newquay Ocean



**Porthole Seafoam** 



St Merryn Ocean



St Merryn Seafoam



Shallows Seafoam



**St Ives Sand** 



Sandbank Seafoam



Sandbank Shale



**Porthole Sand** 



## Sandbank Coral

## **COASTAL RETREAT COLLECTION DETAILS**

### Newquay

100% Cotton 143cm (useable 138cm) V: 31.5cm |H: 69cm Curtaining & Cushions V 🗱 🔁 🖻 🔯

## Sandbank

100% Cotton 143cm (useable 137cm) V: 31.5cm | H: 69cm Curtaining & Cushions XX 20 PX

## St Ives

100% Cotton 144cm (useable 139cm) V: 63cm | H: 69.7cm **Curtaining & Cushions** VIII 💥 🔂 🖻 🔯

# **OEKO-TEX**® CONFIDENCE IN TEXTILES **STANDARD 100**



**Shallows Shale** 



# **Porthole Coral**

## **Porthole**

100% Cotton 144cm (useable 139cm) V: 34.7cm |H: 31.5cm Curtaining & C