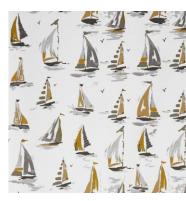

Coastal Retreat ~ hand printed shells, watercolour spots & diamond geometrics

Inspired by staycations and the revival of the great British seaside, Coastal Retreat offers a sophisticated take on nautical interiors. The PT Eco collection embraces sailing boats, underwater scenes and handprinted shells, alongside watercolour spots, painterly Jacobeans and a coordinating diamond geometric. Presented in a palette of sea-blue, sunshine yellow and bright coral, the sustainably sourced fabrics are also available in a wipe-clean matt or glossy finish.

### Newquay

100% Cotton 143cm (useable 138cm) V: 31.5cm |H: 69cm Curtaining & Cushions V 🗱 🔁 🖻 🔯

## St Merryn 100% Cotton

142cm (useable 138cm) V: 62.7cm | H: 138cm Curtaining & Cushions W X A P X

**Newquay Sand** 

**St Ives Coral** 

**Newquay Shale** 

**St Merryn Shale** 

Coastal Retreat Prestigious Collection - Page 2/2