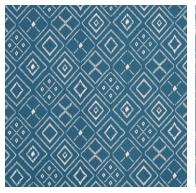

Coastal Retreat ~ hand printed shells, watercolour spots & diamond geometrics

Inspired by staycations and the revival of the great British seaside, Coastal Retreat offers a sophisticated take on nautical interiors. The PT Eco collection embraces sailing boats, underwater scenes and handprinted shells, alongside watercolour spots, painterly Jacobeans and a coordinating diamond geometric. Presented in a palette of sea-blue, sunshine yellow and bright coral, the sustainably sourced fabrics are also available in a wipe-clean matt or glossy finish.

# **Porthole Coral**