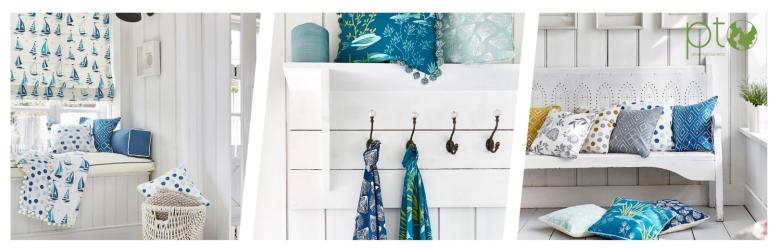

Coastal Retreat ~ hand printed shells, watercolour spots & diamond geometrics

Inspired by staycations and the revival of the great British seaside, Coastal Retreat offers a sophisticated take on nautical interiors. The PT Eco collection embraces sailing boats, underwater scenes and handprinted shells, alongside watercolour spots, painterly Jacobeans and a coordinating diamond geometric. Presented in a palette of sea-blue, sunshine yellow and bright coral, the sustainably sourced fabrics are also available in a wipe-clean matt or glossy finish.

## **COASTAL RETREAT COLLECTION DETAILS**