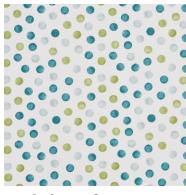

Coastal Retreat ~ hand printed shells, watercolour spots & diamond geometrics

Inspired by staycations and the revival of the great British seaside, Coastal Retreat offers a sophisticated take on nautical interiors. The PT Eco collection embraces sailing boats, underwater scenes and handprinted shells, alongside watercolour spots, painterly Jacobeans and a coordinating diamond geometric. Presented in a palette of sea-blue, sunshine yellow and bright coral, the sustainably sourced fabrics are also available in a wipe-clean matt or glossy finish.

Shallows Seafoam

**St Ives Sand** 

Sandbank Seafoam

Sandbank Shale

**Porthole Sand** 