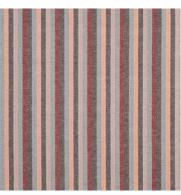

## Lambrooke

52% Recycled Poly/48% Organic cott 143cm (useable 140cm) Stripe Dual Purpose 80,000 rubs 307 💥 🔁 🖻 🔯

Harlow Prestigious Collection - Page 3/3

Email: imports@stuartgraham.co.za Website: www.stuartgraham.co.za