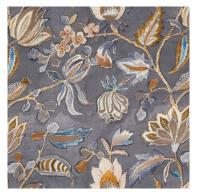

## Bowood

100% Polyester 142cm (useable 138cm) V: 33.5cm | H: 67.4cm Curtaining & Cushions  $\overline{\mathbb{W}}$  Cassia 65% Recycled Poly/35% Organic cott 100% Cotton 143cm (useable 134cm) V: 15.7cm | H: 16.7cm **Curtaining & Cushions** Dry clean only