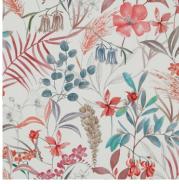

Harlow by Prestigious Textiles ~ hand-painted florals, Jacobeans and damasks

A vibrant collection of hand-painted florals, Jacobeans and damasks, Harlow combines upbeat design with sustainability. The debut collection from PT Eco has been inspired by English botanical gardens and designed with the environment in mind. Combining both recycled polyester and sustainably grown Organic Cotton, Harlow's prints, weaves and embroideries reduce waste and eliminate the need for harmful chemicals.

## Honeysuckle

142cm (useable 138cm) V: 67.4cm | H: 138cm Curtaining & Cushions  $\overline{\mathcal{M}} \otimes \overline{\mathcal{A}} \otimes \overline{\mathcal{A}} \otimes \mathbb{P} \otimes$ 