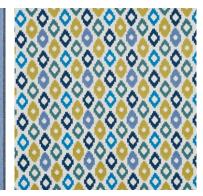

## Bowood

100% Polyester 142cm (useable 138cm) V: 33.5cm | H: 67.4cm Curtaining & Cushions  $\overline{\mathbb{W}}$  Cassia 65% Recycled Poly/35% Organic cott 100% Cotton 143cm (useable 134cm) V: 15.7cm | H: 16.7cm **Curtaining & Cushions** Dry clean only