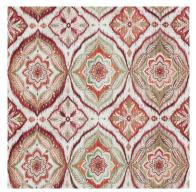

Harlow by Prestigious Textiles ~ hand-painted florals, Jacobeans and damasks

A vibrant collection of hand-painted florals, Jacobeans and damasks, Harlow combines upbeat design with sustainability. The debut collection from PT Eco has been inspired by English botanical gardens and designed with the environment in mind. Combining both recycled polyester and sustainably grown Organic Cotton, Harlow's prints, weaves and embroideries reduce waste and eliminate the need for harmful chemicals.

## Lambrooke

52% Recycled Poly/48% Organic cott 143cm (useable 140cm) Stripe Dual Purpose 80,000 rubs 307 💥 🔁 🖻 🔯

Harlow Prestigious Collection - Page 3/3

Email: imports@stuartgraham.co.za Website: www.stuartgraham.co.za