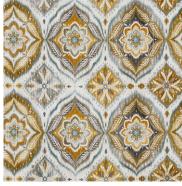

#### Azalea

100% Cotton 142cm (useable 138cm) V: 69cm |H: 68cm Curtaining & Cushions W 🗶 🗗 🛛 🕅