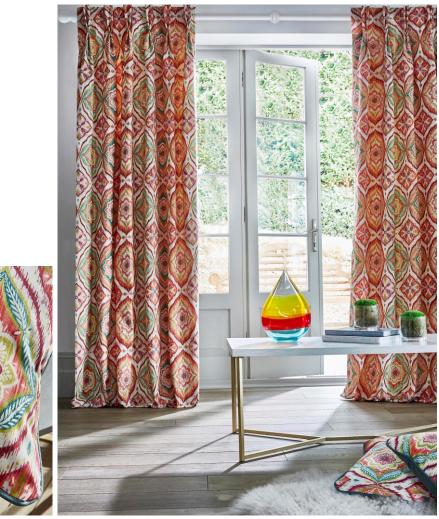

#### Azalea

100% Cotton 142cm (useable 138cm) V: 69cm |H: 68cm Curtaining & Cushions W 🗶 🗗 🛛 🕅