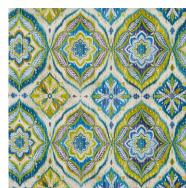

#### Azalea

100% Cotton 142cm (useable 138cm) V: 69cm |H: 68cm Curtaining & Cushions W 🗶 🗗 🛛 🕅