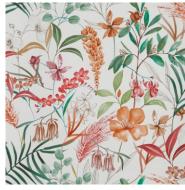

Harlow by Prestigious Textiles ~ hand-painted florals, Jacobeans and damasks

A vibrant collection of hand-painted florals, Jacobeans and damasks, Harlow combines upbeat design with sustainability. The debut collection from PT Eco has been inspired by English botanical gardens and designed with the environment in mind. Combining both recycled polyester and sustainably grown Organic Cotton, Harlow's prints, weaves and embroideries reduce waste and eliminate the need for harmful chemicals.