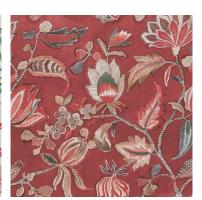

Harlow by Prestigious Textiles ~ hand-painted florals, Jacobeans and damasks

A vibrant collection of hand-painted florals, Jacobeans and damasks, Harlow combines upbeat design with sustainability. The debut collection from PT Eco has been inspired by English botanical gardens and designed with the environment in mind. Combining both recycled polyester and sustainably grown Organic Cotton, Harlow's prints, weaves and embroideries reduce waste and eliminate the need for harmful chemicals.

#### Azalea

100% Cotton 142cm (useable 138cm) V: 69cm |H: 68cm Curtaining & Cushions W 🗶 🗗 🛛 🕅