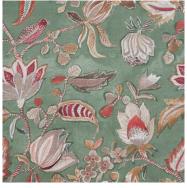

## Honeysuckle

142cm (useable 138cm) V: 67.4cm | H: 138cm Curtaining & Cushions  $\overline{\mathcal{M}} \otimes \overline{\mathcal{A}} \otimes \overline{\mathcal{A}} \otimes \mathbb{P} \otimes$ 