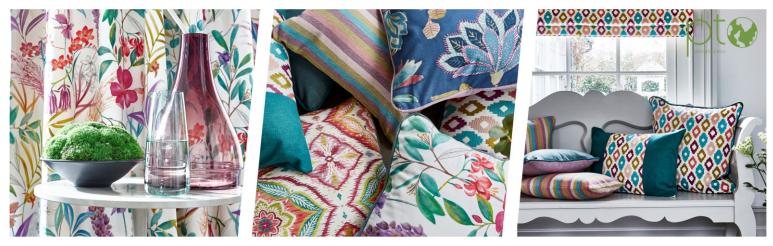

Harlow by Prestigious Textiles ~ hand-painted florals, Jacobeans and damasks

A vibrant collection of hand-painted florals, Jacobeans and damasks, Harlow combines upbeat design with sustainability. The debut collection from PT Eco has been inspired by English botanical gardens and designed with the environment in mind. Combining both recycled polyester and sustainably grown Organic Cotton, Harlow's prints, weaves and embroideries reduce waste and eliminate the need for harmful chemicals.