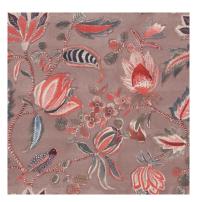

Harlow by Prestigious Textiles ~ hand-painted florals, Jacobeans and damasks

A vibrant collection of hand-painted florals, Jacobeans and damasks, Harlow combines upbeat design with sustainability. The debut collection from PT Eco has been inspired by English botanical gardens and designed with the environment in mind. Combining both recycled polyester and sustainably grown Organic Cotton, Harlow's prints, weaves and embroideries reduce waste and eliminate the need for harmful chemicals.

## Bowood

100% Polyester 142cm (useable 138cm) V: 33.5cm | H: 67.4cm Curtaining & Cushions  $\overline{\mathbb{W}}$  Cassia 65% Recycled Poly/35% Organic cott 100% Cotton 143cm (useable 134cm) V: 15.7cm | H: 16.7cm **Curtaining & Cushions** Dry clean only