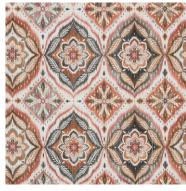

#### Azalea

100% Cotton 142cm (useable 138cm) V: 69cm |H: 68cm Curtaining & Cushions W 🗶 🗗 🛛 🕅