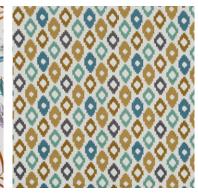

## Honeysuckle

142cm (useable 138cm) V: 67.4cm | H: 138cm Curtaining & Cushions  $\overline{\mathcal{M}} \otimes \overline{\mathcal{A}} \otimes \overline{\mathcal{A}} \otimes \mathbb{P} \otimes$ 