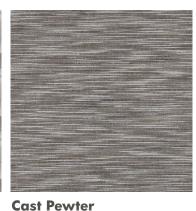

PERSPECTIVE ~ statement prints, textured semi-plains and tactile jacquards

Playing on optical illusions and embracing layered finishes, the Perspective Fabric collection includes statement prints, textured semi-plains and tactile jacquards. Taking inspiration from natural stone, marble effects and stonework, depth is created with two striking prints embracing three dimensional effects. Imbued with subtle hints of metallic, complementary jacquards further enhance the theme for creating multi layered interior schemes. Embracing a colour palette of charcoal tones, rusty oranges, deep moss greens and indigos, the fabrics have also been designed to complement the Perspective Wallpaper range.



**Carve Pewter** 





**Statue Pewter** 

**Sculpt Stone** 















**Statue Quartz** 

**Carve Quartz** 

Pendulum Quartz

**Ruben Pewter** 

**Sculpt Graphite** 







**Carve Indigo** 



**Pendulum Indigo** 



**Sculpt Indigo** 



**Cast Indigo** 



**Ruben Indigo** 

# PERSPECTIVE COLLECTION DETAILS

#### Carve

100% Polyester 143cm (useable 139cm) V: 16cm | H: 23.3cm Curtaining & Accessories

### **Pendulum**

50% Poly/40% Cotton/10% Lin 143cm (useable 141cm) V: 82.5cm half drop | H: 92.3cm Curtaining & Accessories

# Cast

100% Polyester 149cm (useable 146cm) Random Multi purpose 35,000 rubs

### Ruben

100% Polyester
143cm (useable 140cm)
V: 23.7cm | H: 23.3cm
Curtaining & Accessories

#### Convex

100% Polyester
144cm (useable 140cm)
V: 27.5cm | H: 12cm
Multi purpose 12,000 rubs

# Sculpt

100% Polyester
147cm (useable 140cm)
V: 29.3