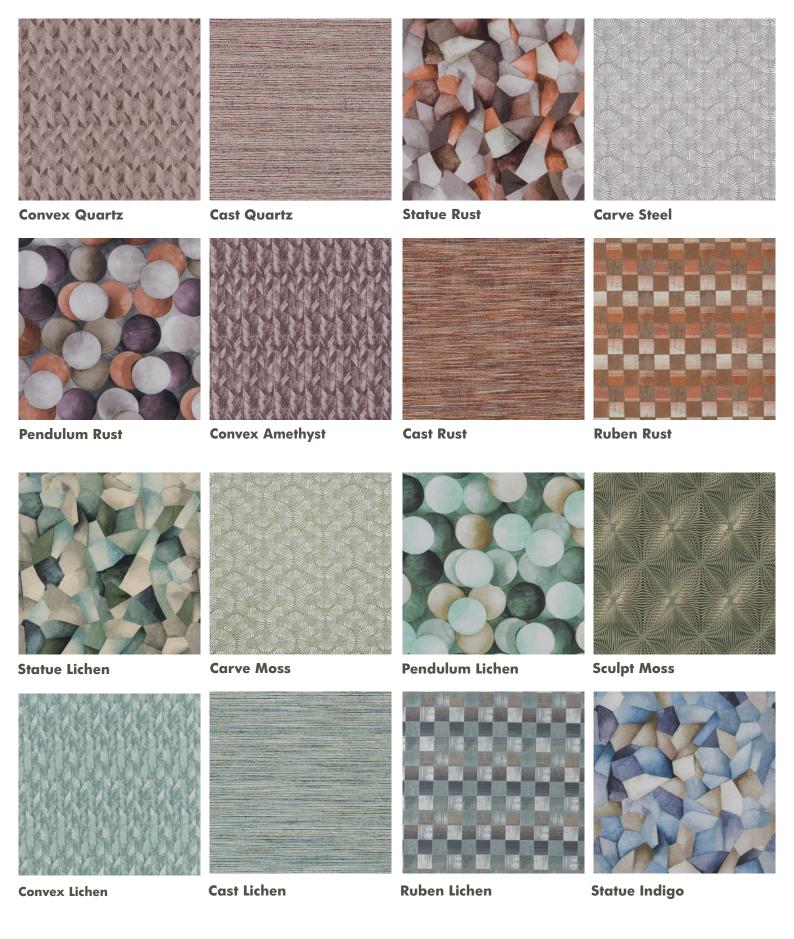

PERSPECTIVE ~ statement prints, textured semi-plains and tactile jacquards

Playing on optical illusions and embracing layered finishes, the Perspective Fabric collection includes statement prints, textured semi-plains and tactile jacquards. Taking inspiration from natural stone, marble effects and stonework, depth is created with two striking prints embracing three dimensional effects. Imbued with subtle hints of metallic, complementary jacquards further enhance the theme for creating multi layered interior schemes. Embracing a colour palette of charcoal tones, rusty oranges, deep moss greens and indigos, the fabrics have also been designed to complement the Perspective Wallpaper range.

**Carve Pewter** 

**Statue Pewter** 

**Sculpt Stone** 

**Statue Quartz** 

**Carve Quartz** 

Pendulum Quartz

**Ruben Pewter** 

**Sculpt Graphite** 

**Carve Indigo** 

**Pendulum Indigo** 

**Sculpt Indigo** 

**Cast Indigo** 

**Ruben Indigo** 