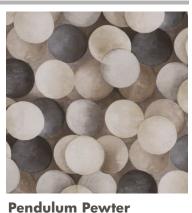

### **Pendulum**

50% Poly/40% Cotton/10% Lin 143cm (useable 141cm) V: 82.5cm half drop | H: 92.3cm Curtaining & Accessories