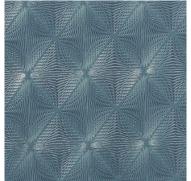

#### Carve

100% Polyester 143cm (useable 139cm) V: 16cm | H: 23.3cm Curtaining & Accessories