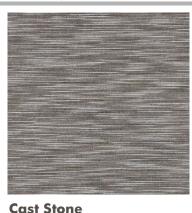

PERSPECTIVE ~ statement prints, textured semi-plains and tactile jacquards

Playing on optical illusions and embracing layered finishes, the Perspective Fabric collection includes statement prints, textured semi-plains and tactile jacquards. Taking inspiration from natural stone, marble effects and stonework, depth is created with two striking prints embracing three dimensional effects. Imbued with subtle hints of metallic, complementary jacquards further enhance the theme for creating multi layered interior schemes. Embracing a colour palette of charcoal tones, rusty oranges, deep moss greens and indigos, the fabrics have also been designed to complement the Perspective Wallpaper range.



**Carve Pewter** 





**Statue Pewter** 

**Sculpt Stone** 















**Statue Quartz** 

**Carve Quartz** 

Pendulum Quartz

**Ruben Pewter** 

**Sculpt Graphite** 







**Carve Indigo** 



**Pendulum Indigo** 



**Sculpt Indigo** 



**Cast Indigo** 



**Ruben Indigo** 

# PERSPECTIVE COLLECTION DETAILS

#### Carve

100% Polyester 143cm (useable 139cm) V: 16cm | H: 23.3cm Curtaining & Accessories

### **Pendulum**

50% Poly/40% Cotton/10% Lin 143cm (useable 141cm) V: 82.5cm half drop | H: 92.3cm Curtaining & Accessories

# Cast

100% Polyester 149cm (useable 146cm) Random Multi purpose 35,000 rubs

### Ruben

100% Polyester
143cm (useable 140cm)
V: 23.7cm | H: 23.3cm
Curtaining & Accessories

#### Convex

100% Polyester
144cm (useable 140cm)
V: 27.5cm | H: 12cm
Multi purpose 12,000 rubs

# Sculp