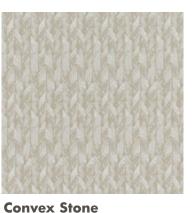

#### Convex

100% Polyester
144cm (useable 140cm)
V: 27.5cm | H: 12cm
Multi purpose 12,000 rubs