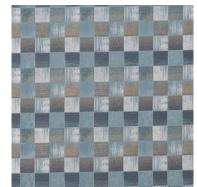

#### Convex

100% Polyester
144cm (useable 140cm)
V: 27.5cm | H: 12cm
Multi purpose 12,000 rubs