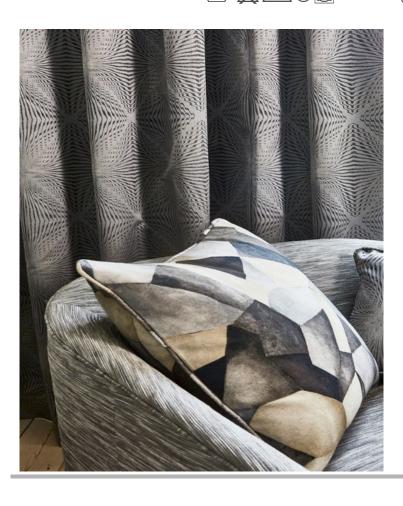

PERSPECTIVE ~ statement prints, textured semi-plains and tactile jacquards

Playing on optical illusions and embracing layered finishes, the Perspective Fabric collection includes statement prints, textured semi-plains and tactile jacquards. Taking inspiration from natural stone, marble effects and stonework, depth is created with two striking prints embracing three dimensional effects. Imbued with subtle hints of metallic, complementary jacquards further enhance the theme for creating multi layered interior schemes. Embracing a colour palette of charcoal tones, rusty oranges, deep moss greens and indigos, the fabrics have also been designed to complement the Perspective Wallpaper range.