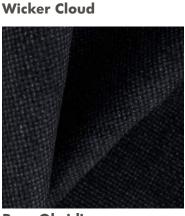

BOSS & WICKER ~ beautifully crafted chenilles

Boss & Wicker are the perfect combination this winter. Two beautifully crafted chenille multi-purpose designs brimming with character and texture. Boss is the lighter option with a generous but gentle texture, whereas Wicker is that fabulously chunky texture that is best described as extra. Wicker also comes with an interesting sheen that adds a different character to this beautiful textile. Both are a welcome addition to our ever-growing FibreGuard brand and will add a much desired textural boost.