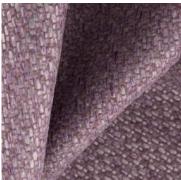

BOSS & WICKER ~ beautifully crafted chenilles

Boss & Wicker are the perfect combination this winter. Two beautifully crafted chenille multi-purpose designs brimming with character and texture. Boss is the lighter option with a generous but gentle texture, whereas Wicker is that fabulously chunky texture that is best described as extra. Wicker also comes with an interesting sheen that adds a different character to this beautiful textile. Both are a welcome addition to our ever-growing FibreGuard brand and will add a much desired textural boost.

Wicker Sangria

**Boss Fig** 

**Boss Grape** 

**Wicker Crocus** 