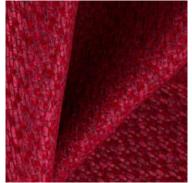

BOSS & WICKER ~ beautifully crafted chenilles

Boss & Wicker are the perfect combination this winter. Two beautifully crafted chenille multi-purpose designs brimming with character and texture. Boss is the lighter option with a generous but gentle texture, whereas Wicker is that fabulously chunky texture that is best described as extra. Wicker also comes with an interesting sheen that adds a different character to this beautiful textile. Both are a welcome addition to our ever-growing FibreGuard brand and will add a much desired textural boost.

Wicker Sangria

**Boss Fig** 

**Boss Grape** 

**Wicker Crocus** 