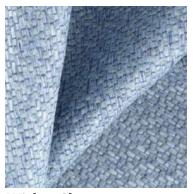

BOSS & WICKER ~ beautifully crafted chenilles

Boss & Wicker are the perfect combination this winter. Two beautifully crafted chenille multi-purpose designs brimming with character and texture. Boss is the lighter option with a generous but gentle texture, whereas Wicker is that fabulously chunky texture that is best described as extra. Wicker also comes with an interesting sheen that adds a different character to this beautiful textile. Both are a welcome addition to our ever-growing FibreGuard brand and will add a much desired textural boost.