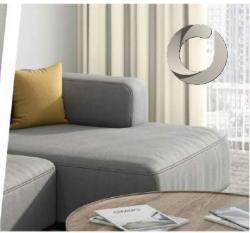

BOSS & WICKER ~ beautifully crafted chenilles

Boss & Wicker are the perfect combination this winter. Two beautifully crafted chenille multi-purpose designs brimming with character and texture. Boss is the lighter option with a generous but gentle texture, whereas Wicker is that fabulously chunky texture that is best described as extra. Wicker also comes with an interesting sheen that adds a different character to this beautiful textile. Both are a welcome addition to our ever-growing FibreGuard brand and will add a much desired textural boost.

## Boss

100% Polyester Approx. 138cm Plain | FR Multi Purpose 30,000 rubs