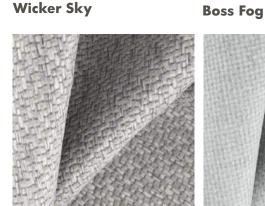

BOSS & WICKER ~ beautifully crafted chenilles

Boss & Wicker are the perfect combination this winter. Two beautifully crafted chenille multi-purpose designs brimming with character and texture. Boss is the lighter option with a generous but gentle texture, whereas Wicker is that fabulously chunky texture that is best described as extra. Wicker also comes with an interesting sheen that adds a different character to this beautiful textile. Both are a welcome addition to our ever-growing FibreGuard brand and will add a much desired textural boost.

## Boss

100% Polyester Approx. 138cm Plain | FR Multi Purpose 30,000 rubs

## Wicker

100% Polyester Approx. 142cm Plain | FR Upholstery 40,000 rubs