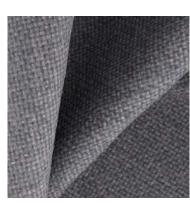

BOSS & WICKER ~ beautifully crafted chenilles

Boss & Wicker are the perfect combination this winter. Two beautifully crafted chenille multi-purpose designs brimming with character and texture. Boss is the lighter option with a generous but gentle texture, whereas Wicker is that fabulously chunky texture that is best described as extra. Wicker also comes with an interesting sheen that adds a different character to this beautiful textile. Both are a welcome addition to our ever-growing FibreGuard brand and will add a much desired textural boost.