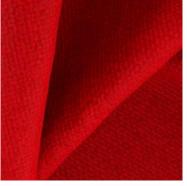

BOSS & WICKER ~ beautifully crafted chenilles

Boss & Wicker are the perfect combination this winter. Two beautifully crafted chenille multi-purpose designs brimming with character and texture. Boss is the lighter option with a generous but gentle texture, whereas Wicker is that fabulously chunky texture that is best described as extra. Wicker also comes with an interesting sheen that adds a different character to this beautiful textile. Both are a welcome addition to our ever-growing FibreGuard brand and will add a much desired textural boost.

**Boss Obsidian** 

**Boss Snow** 

**Wicker Pure** 

**Boss Birch** 

Wicker Fire

**Boss Brick** 

Wicker Jewel

**Boss Aubergine** 