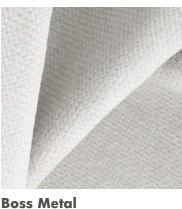

BOSS & WICKER ~ beautifully crafted chenilles

Boss & Wicker are the perfect combination this winter. Two beautifully crafted chenille multi-purpose designs brimming with character and texture. Boss is the lighter option with a generous but gentle texture, whereas Wicker is that fabulously chunky texture that is best described as extra. Wicker also comes with an interesting sheen that adds a different character to this beautiful textile. Both are a welcome addition to our ever-growing FibreGuard brand and will add a much desired textural boost.

## Boss

100% Polyester Approx. 138cm Plain | FR Multi Purpose 30,000 rubs