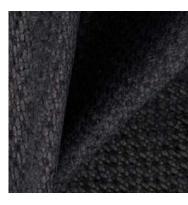

BOSS & WICKER ~ beautifully crafted chenilles

Boss & Wicker are the perfect combination this winter. Two beautifully crafted chenille multi-purpose designs brimming with character and texture. Boss is the lighter option with a generous but gentle texture, whereas Wicker is that fabulously chunky texture that is best described as extra. Wicker also comes with an interesting sheen that adds a different character to this beautiful textile. Both are a welcome addition to our ever-growing FibreGuard brand and will add a much desired textural boost.