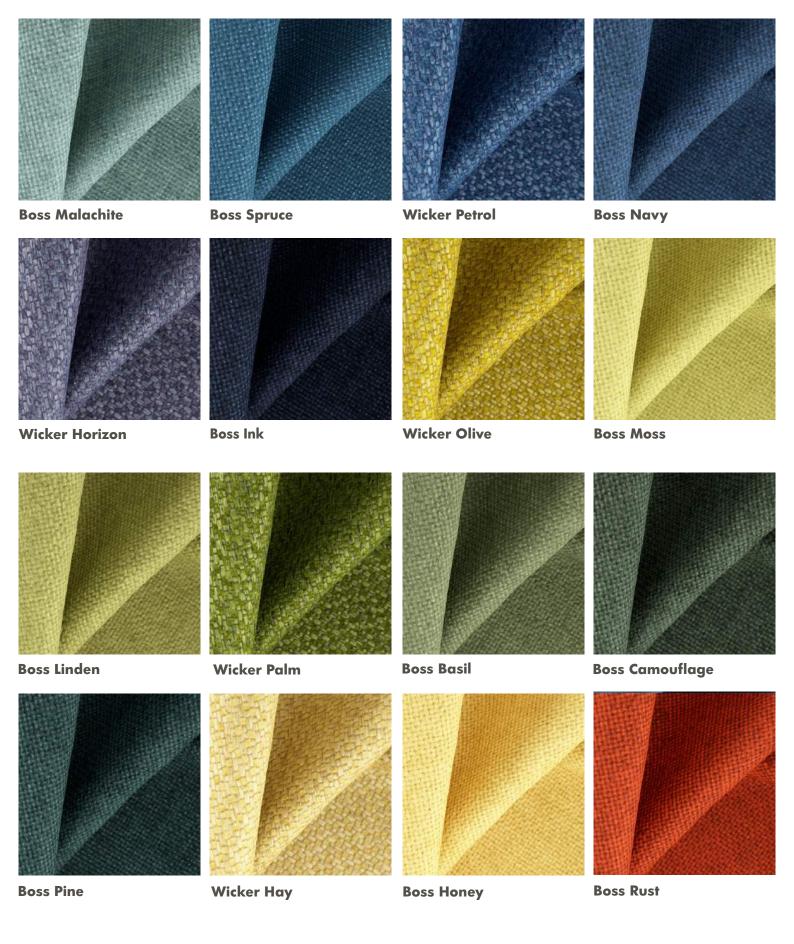

BOSS & WICKER ~ beautifully crafted chenilles

Boss & Wicker are the perfect combination this winter. Two beautifully crafted chenille multi-purpose designs brimming with character and texture. Boss is the lighter option with a generous but gentle texture, whereas Wicker is that fabulously chunky texture that is best described as extra. Wicker also comes with an interesting sheen that adds a different character to this beautiful textile. Both are a welcome addition to our ever-growing FibreGuard brand and will add a much desired textural boost.