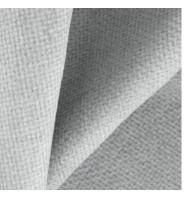

BOSS & WICKER ~ beautifully crafted chenilles

Boss & Wicker are the perfect combination this winter. Two beautifully crafted chenille multi-purpose designs brimming with character and texture. Boss is the lighter option with a generous but gentle texture, whereas Wicker is that fabulously chunky texture that is best described as extra. Wicker also comes with an interesting sheen that adds a different character to this beautiful textile. Both are a welcome addition to our ever-growing FibreGuard brand and will add a much desired textural boost.