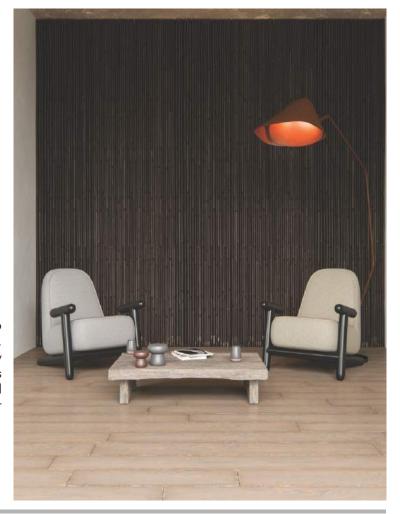

BOSS & WICKER ~ beautifully crafted chenilles

Boss & Wicker are the perfect combination this winter. Two beautifully crafted chenille multi-purpose designs brimming with character and texture. Boss is the lighter option with a generous but gentle texture, whereas Wicker is that fabulously chunky texture that is best described as extra. Wicker also comes with an interesting sheen that adds a different character to this beautiful textile. Both are a welcome addition to our ever-growing FibreGuard brand and will add a much desired textural boost.