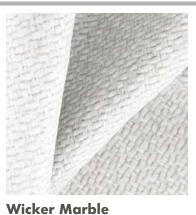

BOSS & WICKER ~ beautifully crafted chenilles

Boss & Wicker are the perfect combination this winter. Two beautifully crafted chenille multi-purpose designs brimming with character and texture. Boss is the lighter option with a generous but gentle texture, whereas Wicker is that fabulously chunky texture that is best described as extra. Wicker also comes with an interesting sheen that adds a different character to this beautiful textile. Both are a welcome addition to our ever-growing FibreGuard brand and will add a much desired textural boost.

## Wicker

100% Polyester Approx. 142cm Plain | FR Upholstery 40,000 rubs