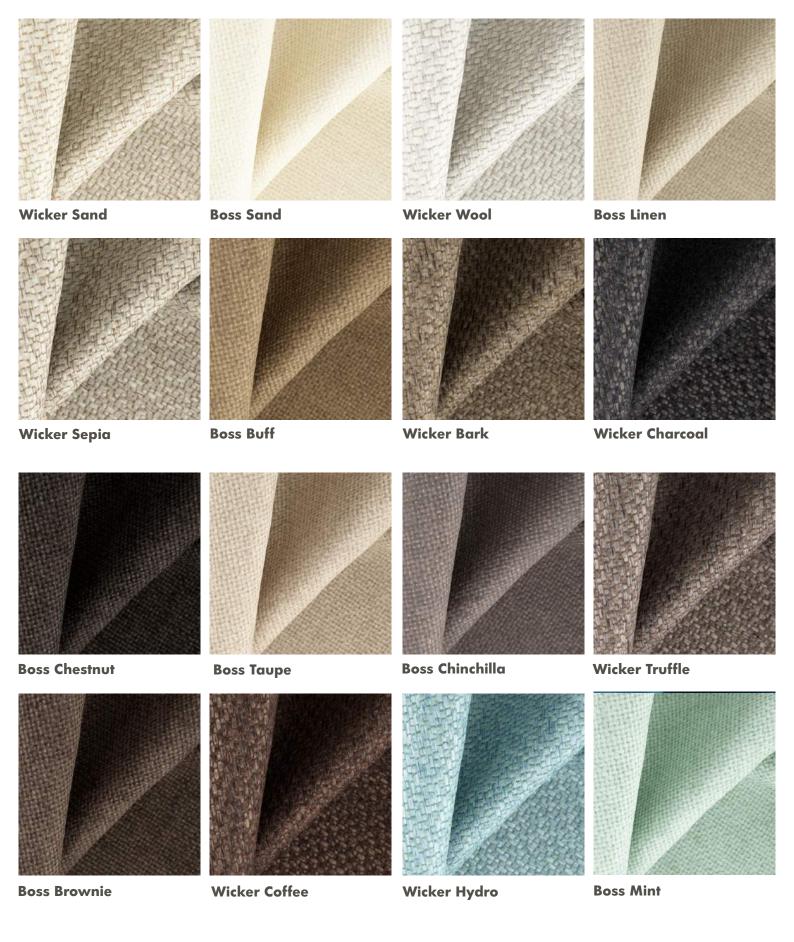

BOSS & WICKER ~ beautifully crafted chenilles

Boss & Wicker are the perfect combination this winter. Two beautifully crafted chenille multi-purpose designs brimming with character and texture. Boss is the lighter option with a generous but gentle texture, whereas Wicker is that fabulously chunky texture that is best described as extra. Wicker also comes with an interesting sheen that adds a different character to this beautiful textile. Both are a welcome addition to our ever-growing FibreGuard brand and will add a much desired textural boost.