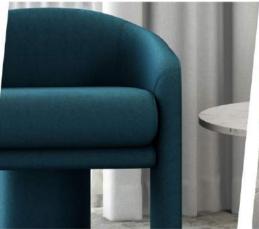

BOSS & WICKER ~ beautifully crafted chenilles

Boss & Wicker are the perfect combination this winter. Two beautifully crafted chenille multi-purpose designs brimming with character and texture. Boss is the lighter option with a generous but gentle texture, whereas Wicker is that fabulously chunky texture that is best described as extra. Wicker also comes with an interesting sheen that adds a different character to this beautiful textile. Both are a welcome addition to our ever-growing FibreGuard brand and will add a much desired textural boost.

## Wicker

100% Polyester Approx. 142cm Plain | FR Upholstery 40,000 rubs