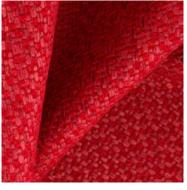

BOSS & WICKER ~ beautifully crafted chenilles

Boss & Wicker are the perfect combination this winter. Two beautifully crafted chenille multi-purpose designs brimming with character and texture. Boss is the lighter option with a generous but gentle texture, whereas Wicker is that fabulously chunky texture that is best described as extra. Wicker also comes with an interesting sheen that adds a different character to this beautiful textile. Both are a welcome addition to our ever-growing FibreGuard brand and will add a much desired textural boost.

Wicker Sangria

**Boss Fig** 

**Boss Grape** 

**Wicker Crocus** 