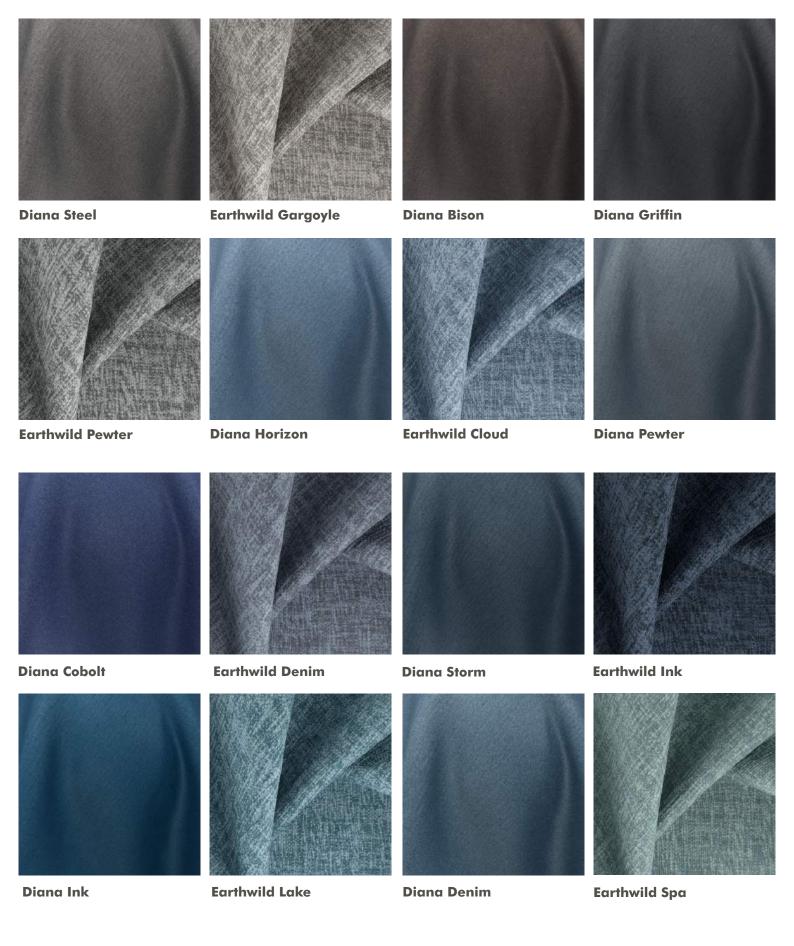

## **COLLECTION DETAILS: DIANA & EARTHWILD**

## Diana

100% Recycled Polyester Approx. 142cm (useable 140cm) Plain Upholstery 40,000 rubs FibreGuard GRS | Eco ISO 14001 Oeko-Tex | FR 486 gr/m<sup>2</sup>

## **Earthwild**

65% Recycled Poly/32% Organic Cot/ 3% Lin Approx. 142cm (usable 140cm) Plain Multi Purpose 40,000 rubs FibreGuard GRS | OCS Blended | ECO ISO 14001 Oeko-Tex | FR

FibreGuard collections represent a convenient solution to carefree easy living that are both child and pet friendly. Furthermore, these fabrics are green conscious. Every FibreGuard fabric is Oekotex endorsed certifying that our fabrics are produced in a way that is safe for both for our environment and humans.