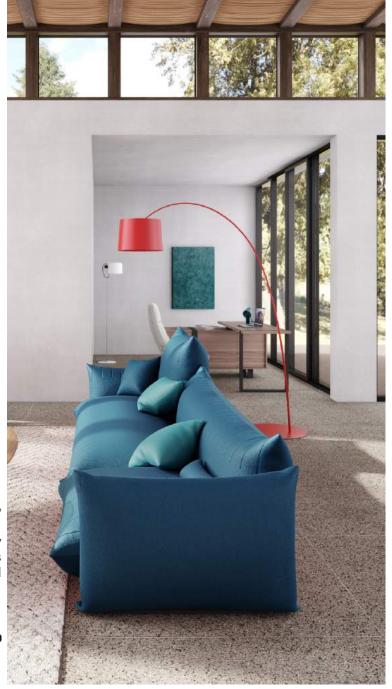

DIANA & EARTHWILD ~ velvet upholstery, paired with a chunky, weighty multi-purpose design

Environmentally friendly and highly functional this collection offers a supreme solution for the hospitality and medical fields. Diana is a soft, beautiful velvet upholstery, while Earthwild is full of complexity, creating a nest like texture which is usable for a variety of purposes.

**Diana Iris** 

**Diana Violet** 

**Earthwild Cameo** 