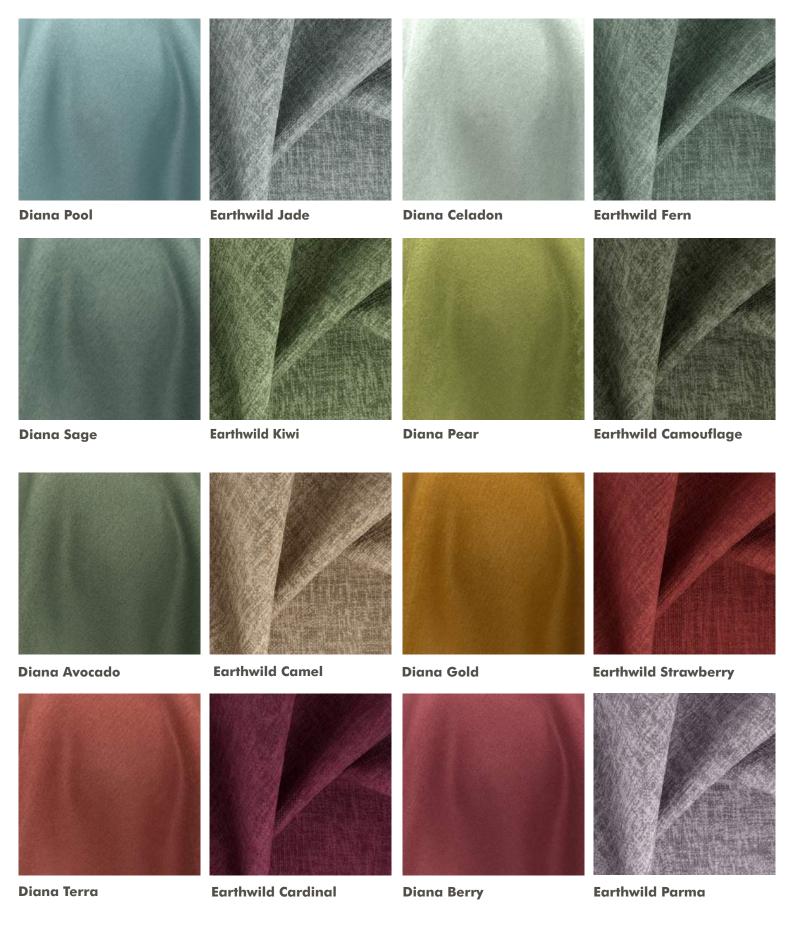

## **COLLECTION DETAILS: DIANA & EARTHWILD**

## Diana

100% Recycled Polyester Approx. 142cm (useable 140cm) Plain Upholstery 40,000 rubs FibreGuard GRS | Eco ISO 14001 Oeko-Tex | FR 486 gr/m<sup>2</sup>

## **Earthwild**

65% Recycled Poly/32% Organic Cot/ 3% Lin Approx. 142cm (usable 140cm) Plain Multi Purpose 40,000 rubs FibreGuard GRS | OCS Blended | ECO ISO 14001 Oeko-Tex | FR

FibreGuard collections represent a convenient solution to carefree easy living that are both child and pet friendly. Furthermore, these fabrics are green conscious. Every FibreGuard fabric is Oekotex endorsed certifying that our fabrics are produced in a way that is safe for both for our environment and humans.