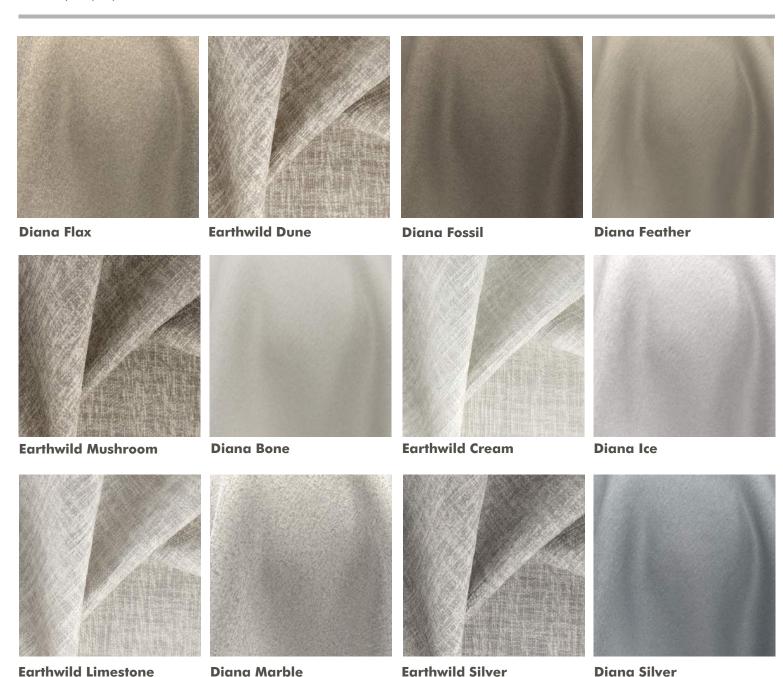

## **COLLECTION DETAILS: DIANA & EARTHWILD**

## Diana

100% Recycled Polyester Approx. 142cm (useable 140cm) Plain Upholstery 40,000 rubs FibreGuard GRS | Eco ISO 14001 Oeko-Tex | FR 486 gr/m<sup>2</sup>

## **Earthwild**

65% Recycled Poly/32% Organic Cot/ 3% Lin Approx. 142cm (usable 140cm) Plain Multi Purpose 40,000 rubs FibreGuard GRS | OCS Blended | ECO ISO 14001 Oeko-Tex | FR

FibreGuard collections represent a convenient solution to carefree easy living that are both child and pet friendly. Furthermore, these fabrics are green conscious. Every FibreGuard fabric is Oekotex endorsed certifying that our fabrics are produced in a way that is safe for both for our environment and humans.