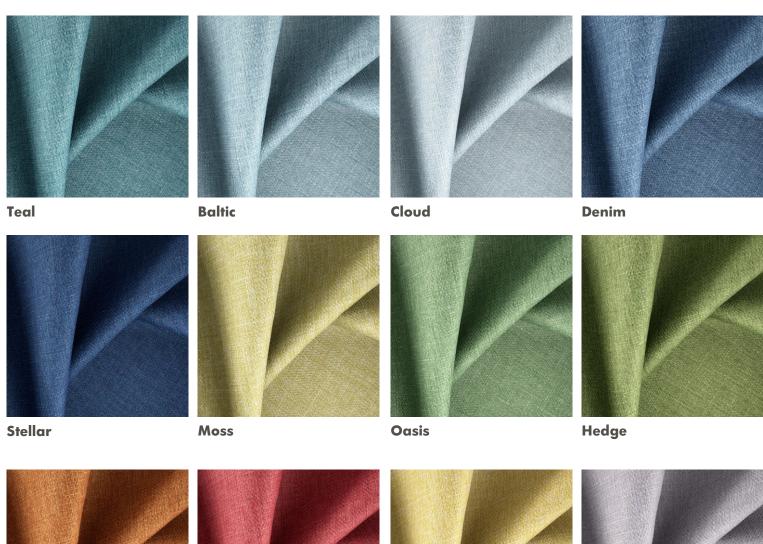

 $\ensuremath{\mathsf{LOGIC}}$  ~ beautifully woven drapery texture with a soft hand feel

Basic is beautiful, sometimes the most simple and uncomplicated textile can be the most rewarding, both aesthetically and in revenue. Logic has a subtle woven texture and comes in 24 on-trend colours and with its soft hand feel will drape like a dream. It is flame retardant and Oeko-Tex standard 100 certified, therefore safe for humans and our pets. But, Logic's most wonderful asset is its price as this quality has great value!

Terra

**LOGIC COLLECTION DETAILS** 

Logic 100% Polyester 140cm Drapery only 24 colours FR

**Berry** 