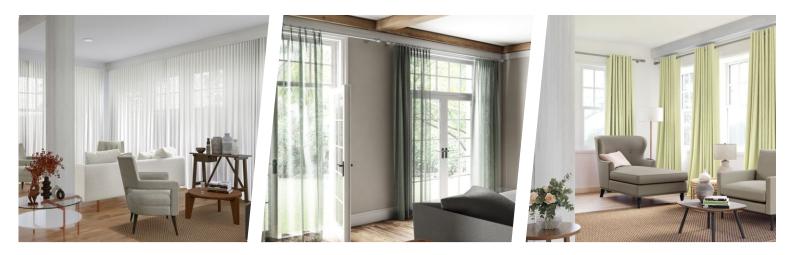

 $\ensuremath{\mathsf{LOGIC}}$  ~ beautifully woven drapery texture with a soft hand feel

Basic is beautiful, sometimes the most simple and uncomplicated textile can be the most rewarding, both aesthetically and in revenue. Logic has a subtle woven texture and comes in 24 on-trend colours and with its soft hand feel will drape like a dream. It is flame retardant and Oeko-Tex standard 100 certified, therefore safe for humans and our pets. But, Logic's most wonderful asset is its price as this quality has great value!