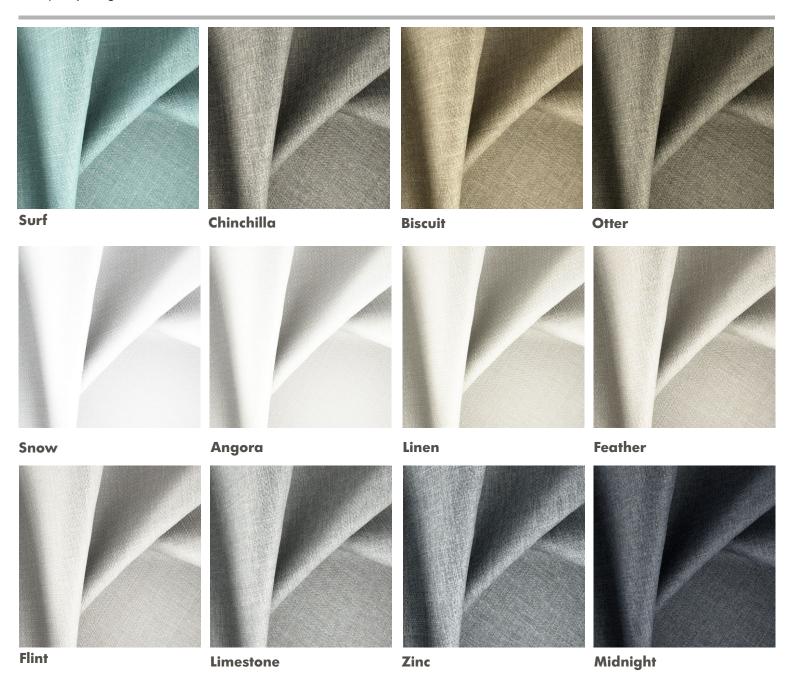

 $\ensuremath{\mathsf{LOGIC}}$  ~ beautifully woven drapery texture with a soft hand feel

Basic is beautiful, sometimes the most simple and uncomplicated textile can be the most rewarding, both aesthetically and in revenue. Logic has a subtle woven texture and comes in 24 on-trend colours and with its soft hand feel will drape like a dream. It is flame retardant and Oeko-Tex standard 100 certified, therefore safe for humans and our pets. But, Logic's most wonderful asset is its price as this quality has great value!

Terra

**LOGIC COLLECTION DETAILS** 

Logic 100% Polyester 140cm Drapery only 24 colours FR

**Berry** 