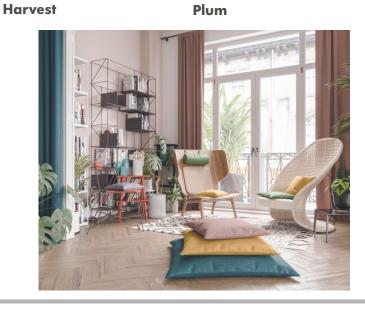

 $\ensuremath{\mathsf{LOGIC}}$  ~ beautifully woven drapery texture with a soft hand feel

Basic is beautiful, sometimes the most simple and uncomplicated textile can be the most rewarding, both aesthetically and in revenue. Logic has a subtle woven texture and comes in 24 on-trend colours and with its soft hand feel will drape like a dream. It is flame retardant and Oeko-Tex standard 100 certified, therefore safe for humans and our pets. But, Logic's most wonderful asset is its price as this quality has great value!

Terra

**LOGIC COLLECTION DETAILS** 

Logic 100% Polyester 140cm Drapery only 24 colours FR

**Berry** 