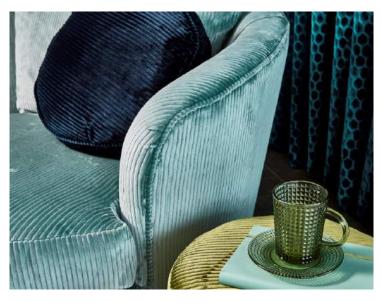

VOLUME ~ dynamic duo of cut velvet designs

Introduce your space to the depth and luxury of Volume. A dynamic duo of cut velvet designs give a nod to the iconic Art Deco era, with the collection's embossed effect guaranteeing true decadence. A palette of jewel tones, spanning vibrant teals and emerald greens to warming copper shades, enhances the opulence created by the collection's tactile finishes. Complement curved furniture, accessories, and gold finishes with Volume's rich, cocooning tones for a truly indulgent space.