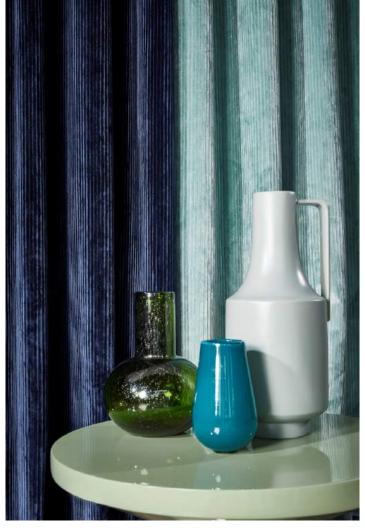

VOLUME ~ dynamic duo of cut velvet designs

Introduce your space to the depth and luxury of Volume. A dynamic duo of cut velvet designs give a nod to the iconic Art Deco era, with the collection's embossed effect guaranteeing true decadence. A palette of jewel tones, spanning vibrant teals and emerald greens to warming copper shades, enhances the opulence created by the collection's tactile finishes. Complement curved furniture, accessories, and gold finishes with Volume's rich, cocooning tones for a truly indulgent space.

## Helix

100% Polyester
142cm (useable 137cm)
V: Stripe | H: 1cm
Multi Purpose 100,000+ rubs
30°C/ P D
Iron on Reverse/ Do not Steam