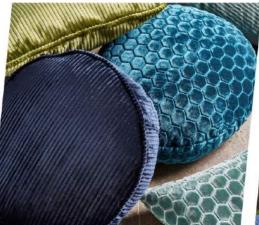

VOLUME ~ dynamic duo of cut velvet designs

Introduce your space to the depth and luxury of Volume. A dynamic duo of cut velvet designs give a nod to the iconic Art Deco era, with the collection's embossed effect guaranteeing true decadence. A palette of jewel tones, spanning vibrant teals and emerald greens to warming copper shades, enhances the opulence created by the collection's tactile finishes. Complement curved furniture, accessories, and gold finishes with Volume's rich, cocooning tones for a truly indulgent space.