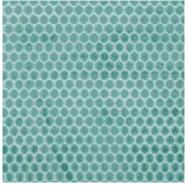

VOLUME ~ dynamic duo of cut velvet designs

Introduce your space to the depth and luxury of Volume. A dynamic duo of cut velvet designs give a nod to the iconic Art Deco era, with the collection's embossed effect guaranteeing true decadence. A palette of jewel tones, spanning vibrant teals and emerald greens to warming copper shades, enhances the opulence created by the collection's tactile finishes. Complement curved furniture, accessories, and gold finishes with Volume's rich, cocooning tones for a truly indulgent space.





Volume Prestigious Collection - Page 2/3







Prism Sky

**Helix Sky** 

## **VOLUME COLLECTION DETAILS**

## Helix

100% Polyester
142cm (useable 137cm)
V: Stripe | H: 1cm
Multi Purpose 100,000+ rubs
30°C/ P D
Iron on Reverse/ Do not Steam

## **Prism**

100% Polyester
142cm (useable 137cm)
V: 6.5cm | H: 3.5cm
Multi Purpose 100,000+ rubs
30°/ P 
Iron on Reverse/ Do not Steam









Volume Prestigious Collection - Page 3/3