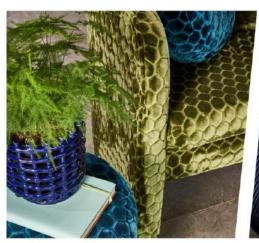

VOLUME ~ dynamic duo of cut velvet designs

Introduce your space to the depth and luxury of Volume. A dynamic duo of cut velvet designs give a nod to the iconic Art Deco era, with the collection's embossed effect guaranteeing true decadence. A palette of jewel tones, spanning vibrant teals and emerald greens to warming copper shades, enhances the opulence created by the collection's tactile finishes. Complement curved furniture, accessories, and gold finishes with Volume's rich, cocooning tones for a truly indulgent space.