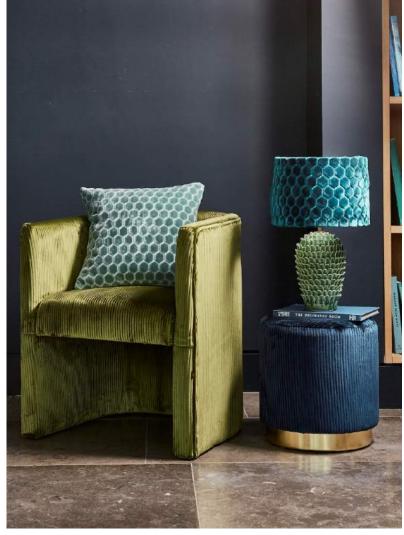

VOLUME ~ dynamic duo of cut velvet designs

Introduce your space to the depth and luxury of Volume. A dynamic duo of cut velvet designs give a nod to the iconic Art Deco era, with the collection's embossed effect guaranteeing true decadence. A palette of jewel tones, spanning vibrant teals and emerald greens to warming copper shades, enhances the opulence created by the collection's tactile finishes. Complement curved furniture, accessories, and gold finishes with Volume's rich, cocooning tones for a truly indulgent space.

## **Prism**

100% Polyester
142cm (useable 137cm)
V: 6.5cm | H: 3.5cm
Multi Purpose 100,000+ rubs
30°/ P 
Iron on Reverse/ Do not Steam

Volume Prestigious Collection - Page 3/3