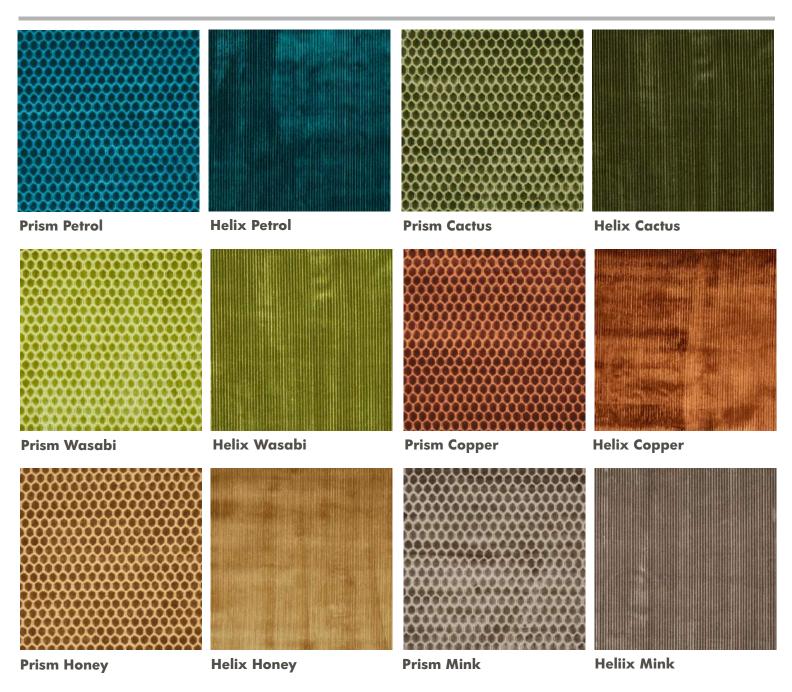

Volume Prestigious Collection - Page 2/3

Prism Sky

**Helix Sky** 

## **VOLUME COLLECTION DETAILS**

## Helix

100% Polyester
142cm (useable 137cm)
V: Stripe | H: 1cm
Multi Purpose 100,000+ rubs
30°C/ P D
Iron on Reverse/ Do not Steam

## **Prism**

100% Polyester
142cm (useable 137cm)
V: 6.5cm | H: 3.5cm
Multi Purpose 100,000+ rubs
30°/ P 
Iron on Reverse/ Do not Steam

Volume Prestigious Collection - Page 3/3