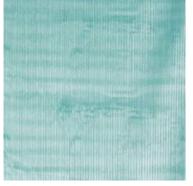

VOLUME ~ dynamic duo of cut velvet designs

Introduce your space to the depth and luxury of Volume. A dynamic duo of cut velvet designs give a nod to the iconic Art Deco era, with the collection's embossed effect guaranteeing true decadence. A palette of jewel tones, spanning vibrant teals and emerald greens to warming copper shades, enhances the opulence created by the collection's tactile finishes. Complement curved furniture, accessories, and gold finishes with Volume's rich, cocooning tones for a truly indulgent space.





Volume Prestigious Collection - Page 2/3







Prism Sky

**Helix Sky** 

## **VOLUME COLLECTION DETAILS**

## Helix

100% Polyester
142cm (useable 137cm)
V: Stripe | H: 1cm
Multi Purpose 100,000+ rubs
30°C/ P D
Iron on Reverse/ Do not Steam

## **Prism**

100% Polyester
142cm (useable 137cm)
V: 6.5cm | H: 3.5cm
Multi Purpose 100,000+ rubs
30°/ P 
Iron on Reverse/ Do not Steam









Volume Prestigious Collection - Page 3/3