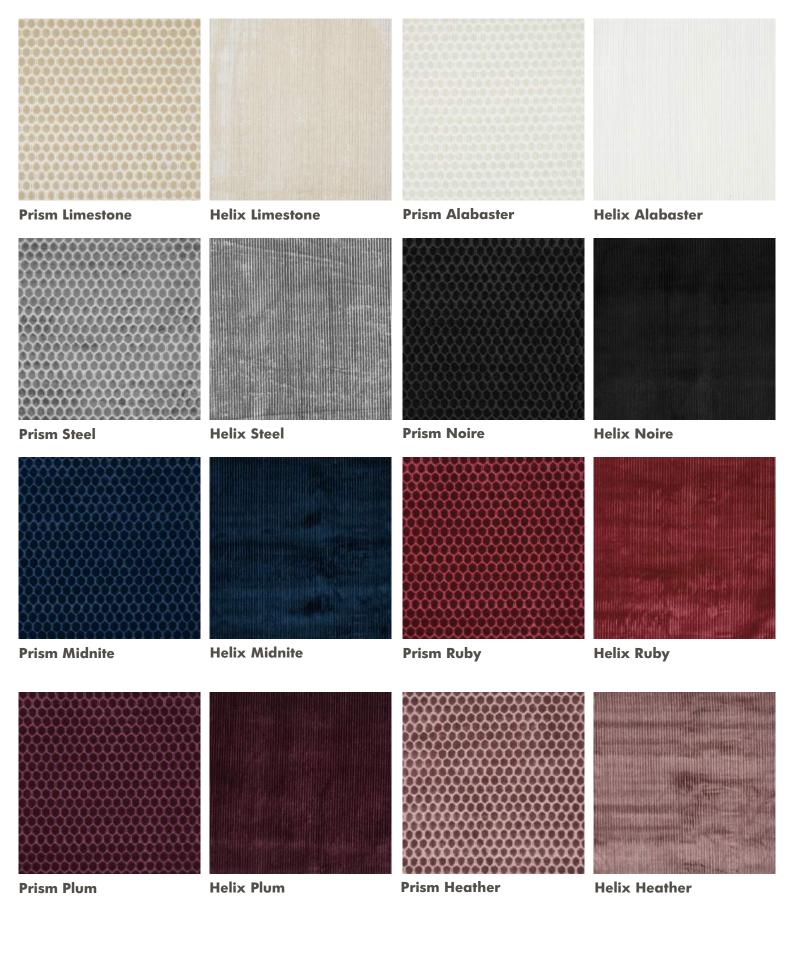

## **VOLUME COLLECTION DETAILS**

## Helix

100% Polyester
142cm (useable 137cm)
V: Stripe | H: 1cm
Multi Purpose 100,000+ rubs
30°C/ P D
Iron on Reverse/ Do not Steam

## **Prism**

100% Polyester
142cm (useable 137cm)
V: 6.5cm | H: 3.5cm
Multi Purpose 100,000+ rubs
30°/ P 
Iron on Reverse/ Do not Steam

Volume Prestigious Collection - Page 3/3