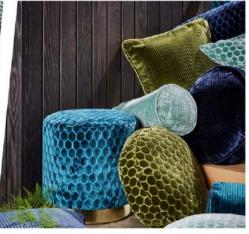

VOLUME ~ dynamic duo of cut velvet designs

Introduce your space to the depth and luxury of Volume. A dynamic duo of cut velvet designs give a nod to the iconic Art Deco era, with the collection's embossed effect guaranteeing true decadence. A palette of jewel tones, spanning vibrant teals and emerald greens to warming copper shades, enhances the opulence created by the collection's tactile finishes. Complement curved furniture, accessories, and gold finishes with Volume's rich, cocooning tones for a truly indulgent space.